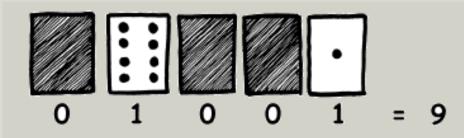

#### **Characters in Binary**

01000 H 00101 E 01100 L 01100 L 01111 O

| 1  | 2    | 3  | 4  | 5  |    |
|----|------|----|----|----|----|
| A  | В    | C  | ٥  | Œ  |    |
| 6  | 7    | 8  | 9  | 10 |    |
| Œ  | G    | X  | I  | J  |    |
| 11 | 12   | 13 | 14 | 15 |    |
| K  | لـــ | M  | 2  | 0  |    |
| 16 | 17   | 18 | 19 | 20 |    |
| P  | Ø    | œ  | 5  | T  |    |
| 21 | 22   | 23 | 24 | 25 | 26 |
| J  | V    | W  | X  | У  | Z  |