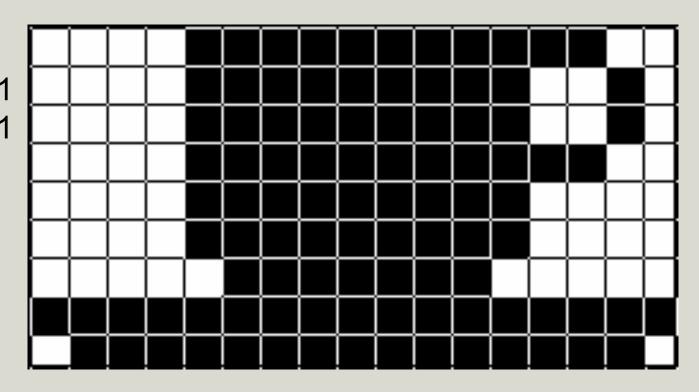

## Image Representation (black and white)

Each pixel is a bit

1440 \* 900 = 1,296,000 pixels/bits

# Image Representation (black and white)

- Each pixel is a bit
- # etc.