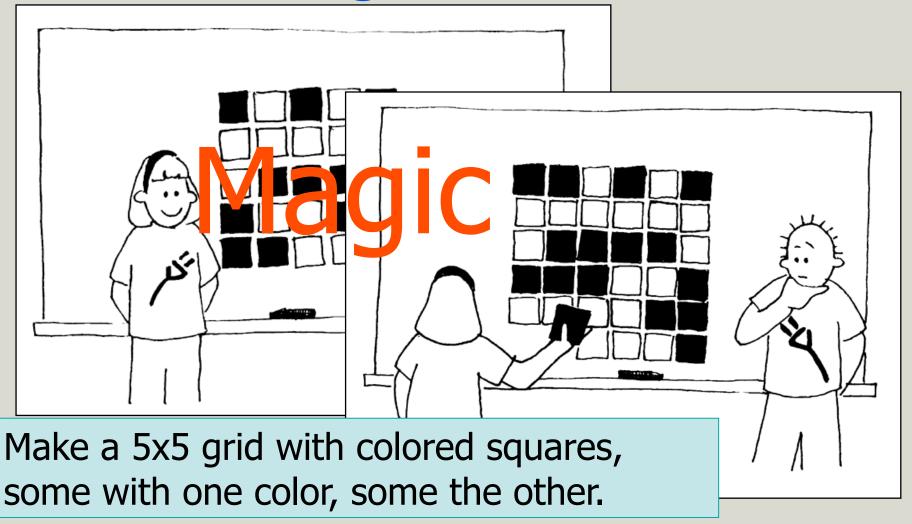

### **Magic Trick**

Tapestry 2009 Workshop The University of Virginia

July 15, 2009 Lynn Lambert