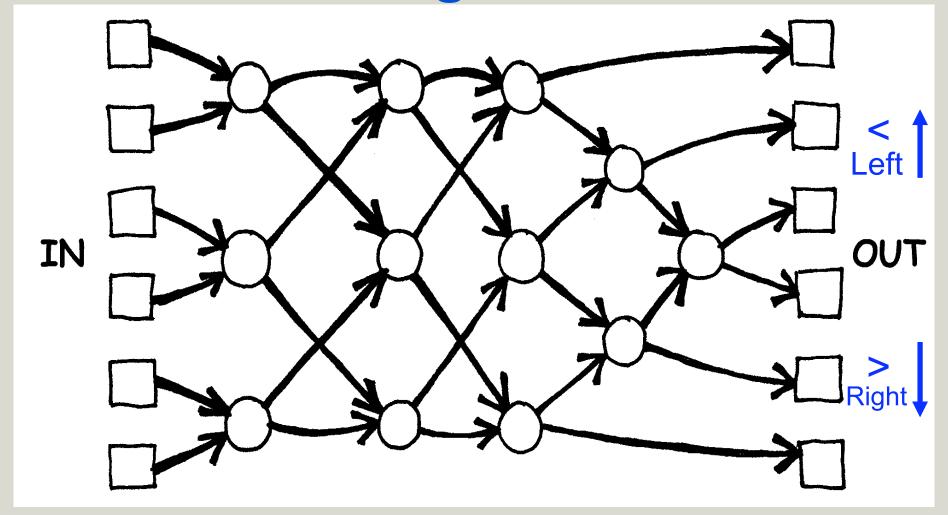

ugged.org



#### Like?

- Binary Numbers
- /\* Image Representation
- Text Compression
- Error Detection and Correction
- Searching Algorithms
- Sorting
  Algorithms

- Sorting Networks
- Minimal Spanning
  Trees
- Routing and Deadlock
- Finite-state
  Automata
- Programming Languages
- Information Theory



### **Magic Trick**



Tapestry 2009 Workshop The University of Virginia

July 15, 2009 Lynn Lambert



### **Parity Checking**

- Even parity
- Can detect a bit that was corrupt
- ISBN detects adjacent swapped digits or a single incorrect digit



- $X_{10} = (1x_1 + 2x_2 + 3x_3 + 4x_4 + 5x_5 + 6x_6 + 7x_7 + 8x_8 + 9x_9) \mod 11$
- Harry Potter and The Deathly Hallows: 0-545-01022-5
- $/\!\!/$  (0 + 10 + 12 + 20 + 0 + 6 + 0 + 16 + 18) = 82
- ≠ 82 mod 11 = 5

### **Sorting network**



Tapestry 2009 Workshop The University of Virginia



## Have you used Unplugged? How?

**Binary Digits** 





#### **Characters in Binary**

01000 H 00101 E 01100 L 01100 L 01111 O

| 1  | 2    | 3  | 4  | 5  |    |
|----|------|----|----|----|----|
| A  | В    | C  | ٥  | Œ  |    |
| 6  | 7    | 8  | 9  | 10 |    |
| Œ  | G    | X  | I  | J  |    |
| 11 | 12   | 13 | 14 | 15 |    |
| K  | لـــ | M  | 2  | 0  |    |
| 16 | 17   | 18 | 19 | 20 |    |
| P  | Ø    | œ  | 5  | T  |    |
| 21 | 22   | 23 | 24 | 25 | 26 |
| J  | V    | W  | X  | У  | Z  |



# **Characters and Sound Represented in Binary**

3 12 5 6 8 9 10 11 13 B D E K W A 6 23 14 15 17 19 21 22 24 26 16 18 20 S Z R

✓ "ASCII"

Modem



Tapestry 2009 Workshop The University of Virginia



## Image Representation (black and w