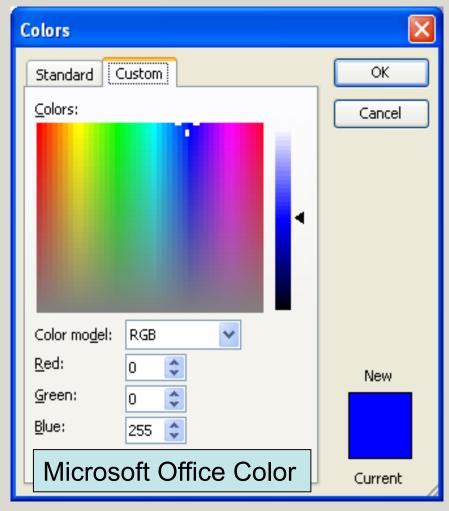

### **Color Images**

RGB color
0 0 255 for blue
00000000
00000000
111111111

| 204/102/0   | 196/198/0   | 226/113/0  | 226/113/0   |  |
|-------------|-------------|------------|-------------|--|
| 141/105/101 | 180/90/0    | 204/102/0  | 226/113/0   |  |
| 240/240/255 | 230/206/158 | 179/102/38 | 204/102/0   |  |
| 218/218/200 | 232/238/228 | 217/187/63 | 141/105/101 |  |