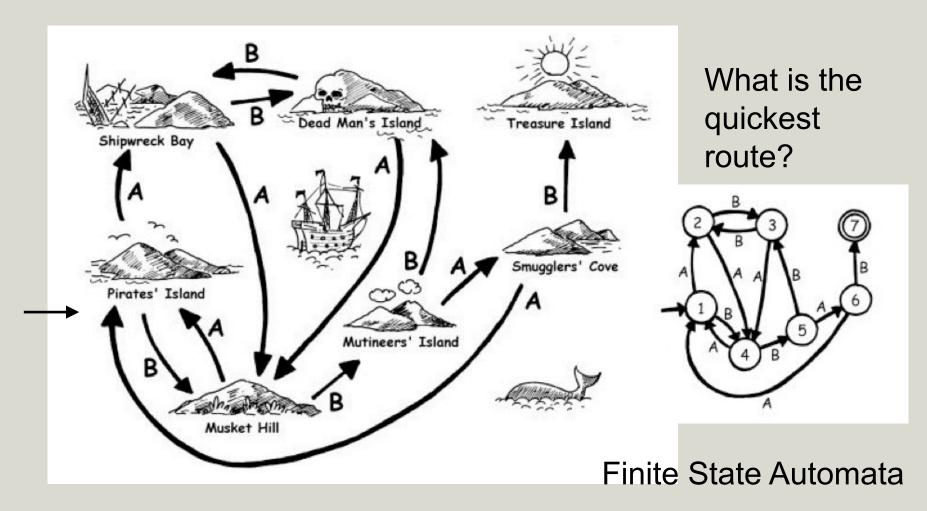

# TREASURE HUNT: Finite State Automata (FSA)

- FSA are theoretical state models
- Unplugged uses a treasure hunt.
  Others:
  - letters to accept particular words
  - a metro map for getting to a particular location

#### TREASURE HUNT

- Goal: Find Treasure Island
- Start: from Pirates' Island
- Friendly pirate ships sail along fixed routes between islands offering rides to travelers.
- Each island has two departing ships, A and B.
- Determine all possible sequences of ships that a traveler can take to arrive at Treasure Island.
- Use your map to record all the ship routes.