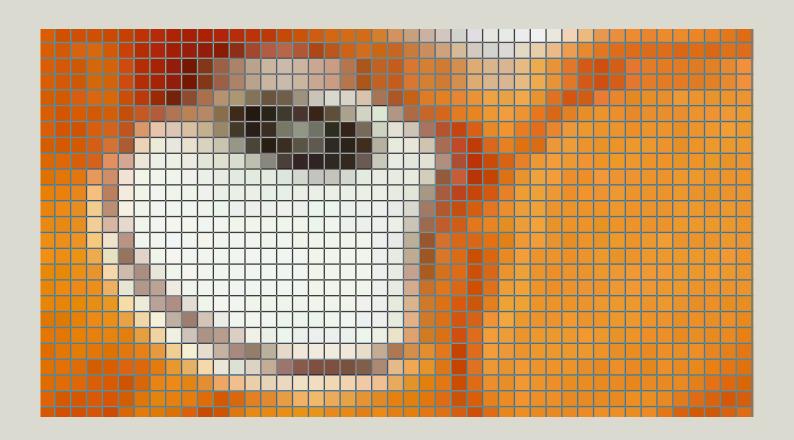

### **Color Images**

RGB color
0 0 255 for blue
00000000
00000000
111111111

| 204/102/0   | 196/198/0   | 226/113/0  | 226/113/0   |  |
|-------------|-------------|------------|-------------|--|
| 141/105/101 | 180/90/0    | 204/102/0  | 226/113/0   |  |
| 240/240/255 | 230/206/158 | 179/102/38 | 204/102/0   |  |
| 218/218/200 | 232/238/228 | 217/187/63 | 141/105/101 |  |